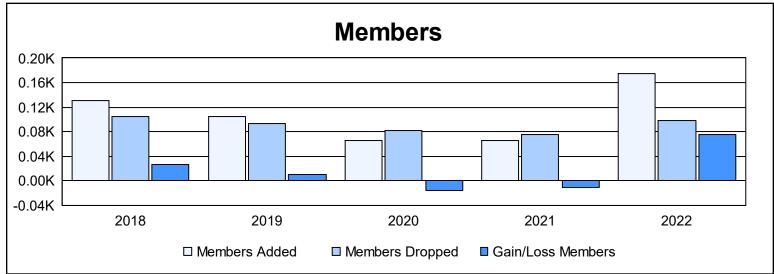

District 111BN As of June 2022 Cumulative

| Year      | New<br>Clubs | Dropped<br>Clubs | Gain/<br>Loss<br>Clubs | New<br>Members | Charter<br>Members | Reinstate<br>Members | Transfer<br>Members | Total<br>Member<br>Added | Total<br>Members<br>Dropped | Gain/<br>Loss<br>Members |
|-----------|--------------|------------------|------------------------|----------------|--------------------|----------------------|---------------------|--------------------------|-----------------------------|--------------------------|
| 2017-2018 | 1            | 0                | 1                      | 100            | 20                 | 1                    | 10                  | 131                      | 104                         | 27                       |
| 2018-2019 | 0            | 0                | 0                      | 89             | 5                  | 2                    | 8                   | 104                      | 94                          | 10                       |
| 2019-2020 | 0            | 0                | 0                      | 62             | 0                  | 0                    | 4                   | 66                       | 82                          | -16                      |
| 2020-2021 | 0            | 0                | 0                      | 56             | 0                  | 3                    | 6                   | 65                       | 76                          | -11                      |
| 2021-2022 | 4            | 1                | 3                      | 65             | 91                 | 0                    | 18                  | 174                      | 98                          | 76                       |
| Average   | 1            | 0                | 1                      | 74             | 23                 | 1                    | 9                   | 108                      | 91                          | 17                       |